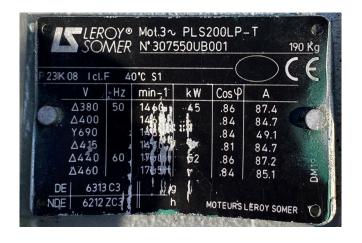

## **Specifications**

| Brand                    | Sabroe                |
|--------------------------|-----------------------|
| Туре                     | HPO 24                |
| Refrigerant              | CO2                   |
| Electromotor Specs       | 50/60 Hz - 45/52 kW - |
|                          | 1460/1760 RPM         |
| On steel base frame      | /                     |
| Pressure safety switches | 5 ✓                   |
| Hp/Lp/Op                 |                       |
| Pressure gauges          | /                     |
| Hp/Lp/Op                 |                       |
| Condensing pressure      | 1                     |
| switches                 |                       |
| Oil separator            | 1                     |
| Sight Glass              | /                     |
| Solenoid Valve           | /                     |
| m3 / h                   | 116,0                 |
| Remarks                  | Y.o.b. 2010           |
| Sizes                    | 1670x920x1800 mm      |
|                          | (LxWxH)               |
| Stock                    | 1                     |
|                          |                       |

#### **Used Sabroe HPO 24**

Used Sabroe HPO 24 reciprocating compressor on R744 build in 2010. Complete with a Leroy Somer PLS200LP-T electric motor - 50/60 Hz - 45/52 kW - 1460/1760 RPM, Sabroe OVUR 3211D oil separator and pressure and safety switches/gauges. The compressor has the following capacities: