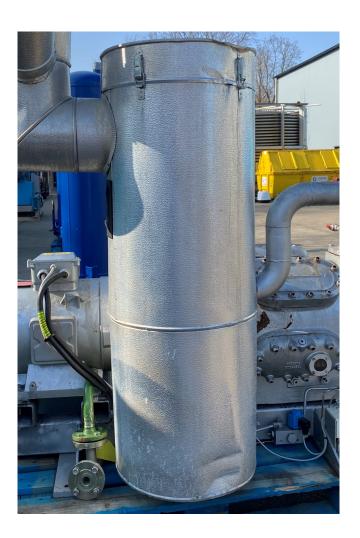

#### **Used Sabroe HPO 24**

Used Sabroe HPO 24 reciprocating compressor on R744 build in 2010. Complete with a Leroy Somer PLS200LP-T electric motor - 50/60 Hz - 45/52 kW - 1460/1760 RPM, Sabroe OVUR 3211D oil separator and pressure and safety switches/gauges. The compressor has the following capacities: