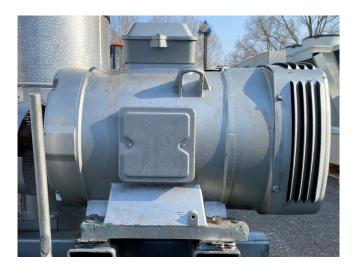

#### **Used Sabroe HPO 24**

Used Sabroe HPO 24 reciprocating compressor on R744 build in 2010. Complete with a Leroy Somer PLS200LP-T electric motor - 50/60 Hz - 45/52 kW - 1460/1760 RPM, Sabroe OVUR 3211D oil separator and pressure and safety switches/gauges. The compressor has the following capacities: