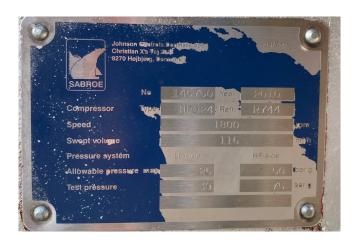

## **Specifications**

| Brand                    | Sabroe                |
|--------------------------|-----------------------|
| Туре                     | HPO 24                |
| Refrigerant              | CO2                   |
| Electromotor Specs       | 50/60 Hz - 45/52 kW - |
|                          | 1460/1760 RPM         |
| On steel base frame      | /                     |
| Pressure safety switches | 5 ✓                   |
| Hp/Lp/Op                 |                       |
| Pressure gauges          | /                     |
| Hp/Lp/Op                 |                       |
| Condensing pressure      | 1                     |
| switches                 |                       |
| Oil separator            | 1                     |
| Sight Glass              | /                     |
| Solenoid Valve           | /                     |
| m3 / h                   | 116,0                 |
| Remarks                  | Y.o.b. 2010           |
| Sizes                    | 1670x920x1800 mm      |
|                          | (LxWxH)               |
| Stock                    | 1                     |
|                          |                       |

#### **Used Sabroe HPO 24**

Used Sabroe HPO 24 reciprocating compressor on R744 build in 2010. Complete with a Leroy Somer PLS200LP-T electric motor - 50/60 Hz - 45/52 kW - 1460/1760 RPM, Sabroe OVUR 3211D oil separator and pressure and safety switches/gauges. The compressor has the following capacities: