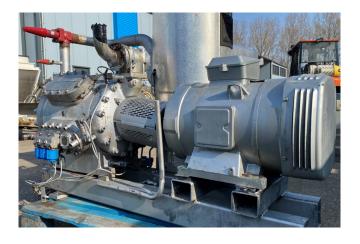

#### **Used Sabroe HPO 24**

Used Sabroe HPO 24 reciprocating compressor on R744 build in 2010. Complete with a Leroy Somer PLS200LP-T electric motor - 50/60 Hz - 45/52 kW - 1460/1760 RPM, Sabroe OVUR 3211D oil separator and pressure and safety switches/gauges. The compressor has the following capacities:

## **Specifications**

| Brand                    | Sabroe                |
|--------------------------|-----------------------|
| Туре                     | HPO 24                |
| Refrigerant              | CO2                   |
| Electromotor Specs       | 50/60 Hz - 45/52 kW - |
|                          | 1460/1760 RPM         |
| On steel base frame      | /                     |
| Pressure safety switches | 5 ✓                   |
| Hp/Lp/Op                 |                       |
| Pressure gauges          | /                     |
| Hp/Lp/Op                 |                       |
| Condensing pressure      | 1                     |
| switches                 |                       |
| Oil separator            | 1                     |
| Sight Glass              | /                     |
| Solenoid Valve           | /                     |
| m3 / h                   | 116,0                 |
| Remarks                  | Y.o.b. 2010           |
| Sizes                    | 1670x920x1800 mm      |
|                          | (LxWxH)               |
| Stock                    | 1                     |
|                          |                       |