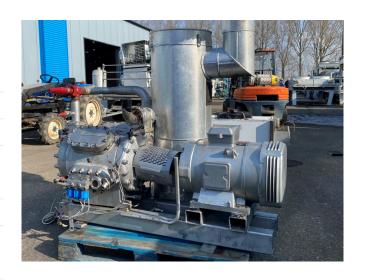

#### **Used Sabroe HPO 24**

Used Sabroe HPO 24 reciprocating compressor on R744 build in 2010. Complete with a Leroy Somer PLS200LP-T electric motor - 50/60 Hz - 45/52 kW - 1460/1760 RPM, Sabroe OVUR 3211D oil separator and pressure and safety switches/gauges. The compressor has the following capacities: