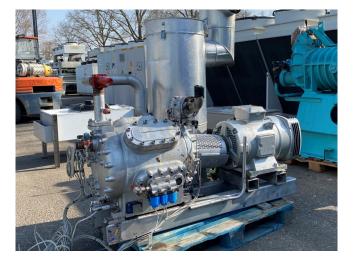

#### **Used Sabroe HPO 24**

Used Sabroe HPO 24 reciprocating compressor on R744 build in 2010. Complete with a Leroy Somer PLS200LP-T electric motor - 50/60 Hz - 45/52 kW - 1460/1760 RPM, Sabroe OVUR 3211D oil separator and pressure and safety switches/gauges. The compressor has the following capacities:

## **Specifications**

| Brand                    | Sabroe                |
|--------------------------|-----------------------|
| Туре                     | HPO 24                |
| Refrigerant              | CO2                   |
| Electromotor Specs       | 50/60 Hz - 45/52 kW - |
|                          | 1460/1760 RPM         |
| On steel base frame      | /                     |
| Pressure safety switches | 5 ✓                   |
| Hp/Lp/Op                 |                       |
| Pressure gauges          | /                     |
| Hp/Lp/Op                 |                       |
| Condensing pressure      | 1                     |
| switches                 |                       |
| Oil separator            | 1                     |
| Sight Glass              | /                     |
| Solenoid Valve           | /                     |
| m3 / h                   | 116,0                 |
| Remarks                  | Y.o.b. 2010           |
| Sizes                    | 1670x920x1800 mm      |
|                          | (LxWxH)               |
| Stock                    | 1                     |
|                          |                       |