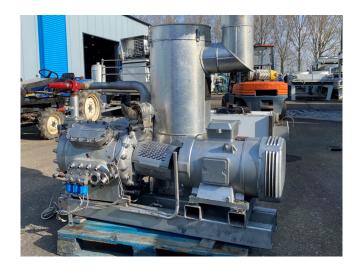

#### **Used Sabroe HPO 24**

Used Sabroe HPO 24 reciprocating compressor on R744 build in 2010. Complete with a Leroy Somer PLS200LP-T electric motor - 50/60 Hz - 45/52 kW - 1460/1760 RPM, Sabroe OVUR 3211D oil separator and pressure and safety switches/gauges. The compressor has the following capacities: