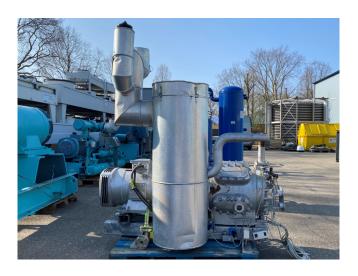

#### **Used Sabroe HPO 24**

Used Sabroe HPO 24 reciprocating compressor on R744 build in 2010. Complete with a Leroy Somer PLS200LP-T electric motor - 50/60 Hz - 45/52 kW - 1460/1760 RPM, Sabroe OVUR 3211D oil separator and pressure and safety switches/gauges. The compressor has the following capacities: