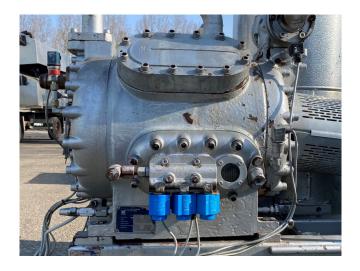

#### **Used Sabroe HPO 24**

Used Sabroe HPO 24 reciprocating compressor on R744 build in 2010. Complete with a Leroy Somer PLS200LP-T electric motor - 50/60 Hz - 45/52 kW - 1460/1760 RPM, Sabroe OVUR 3211D oil separator and pressure and safety switches/gauges. The compressor has the following capacities:

## **Specifications**

| Brand                    | Sabroe                |
|--------------------------|-----------------------|
| Туре                     | HPO 24                |
| Refrigerant              | CO2                   |
| Electromotor Specs       | 50/60 Hz - 45/52 kW - |
|                          | 1460/1760 RPM         |
| On steel base frame      | /                     |
| Pressure safety switches | 5 ✓                   |
| Hp/Lp/Op                 |                       |
| Pressure gauges          | /                     |
| Hp/Lp/Op                 |                       |
| Condensing pressure      | 1                     |
| switches                 |                       |
| Oil separator            | 1                     |
| Sight Glass              | /                     |
| Solenoid Valve           | /                     |
| m3 / h                   | 116,0                 |
| Remarks                  | Y.o.b. 2010           |
| Sizes                    | 1670x920x1800 mm      |
|                          | (LxWxH)               |
| Stock                    | 1                     |
|                          |                       |