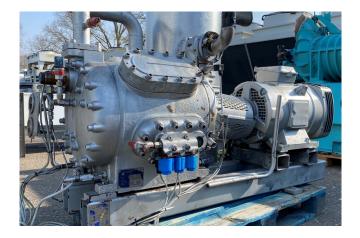

#### **Used Sabroe HPO 24**

Used Sabroe HPO 24 reciprocating compressor on R744 build in 2010. Complete with a Leroy Somer PLS200LP-T electric motor - 50/60 Hz - 45/52 kW - 1460/1760 RPM, Sabroe OVUR 3211D oil separator and pressure and safety switches/gauges. The compressor has the following capacities:

## **Specifications**

| Brand                    | Sabroe                |
|--------------------------|-----------------------|
| Туре                     | HPO 24                |
| Refrigerant              | CO2                   |
| Electromotor Specs       | 50/60 Hz - 45/52 kW - |
|                          | 1460/1760 RPM         |
| On steel base frame      | /                     |
| Pressure safety switches | 5 ✓                   |
| Hp/Lp/Op                 |                       |
| Pressure gauges          | /                     |
| Hp/Lp/Op                 |                       |
| Condensing pressure      | 1                     |
| switches                 |                       |
| Oil separator            | 1                     |
| Sight Glass              | /                     |
| Solenoid Valve           | /                     |
| m3 / h                   | 116,0                 |
| Remarks                  | Y.o.b. 2010           |
| Sizes                    | 1670x920x1800 mm      |
|                          | (LxWxH)               |
| Stock                    | 1                     |
|                          |                       |